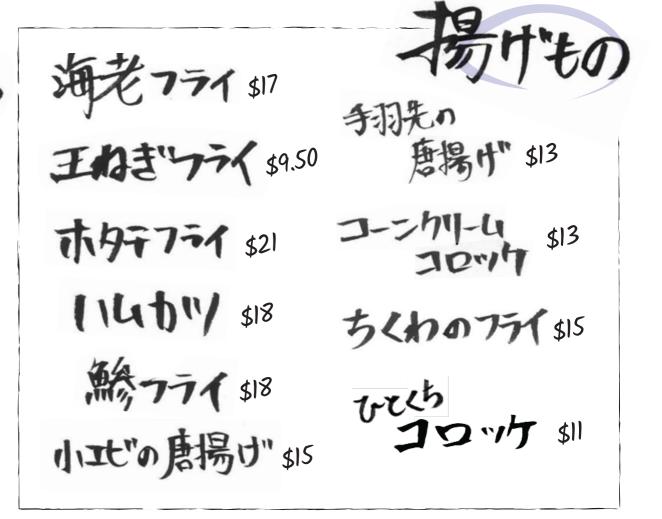

## Ebi Fry \$17

Deep fried prawns

Brown Onion Fry \$9.50

Scallop Fry \$21

Ham Katsu \$18

Aji Fry \$18 Deepfried Yellowtail

School Prawn Karaage

Deep Fried Chicken Wings

Com Cream Croquette \$13

Chikuwa Fishcake

Hitokuchi Croquette \$11
Bite size croquette